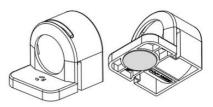

thed) |
| IP class           | IP20        |

CE, RoHS

### **MATERIALS - CONDITIONS**

Approvals

| Material of body        | Plastic           |
|-------------------------|-------------------|
| Colour                  | Translucent/White |
| Operational temperature | -30°C +40°C       |
| Storage temperature     | -40°C +85°C       |
| Operating humidity      | < 90% RH          |
| Humidity storage        | <90% RH           |
|                         |                   |

# ADDITIONAL DATA

| Weight      | 0,4 kg   |
|-------------|----------|
| Voltage max | 265 V ac |
| Voltage min | 200 V ac |



| LED 121 (Size 1) | LED 122 (Size 2) |
|------------------|------------------|
| L1 = 500 mm      | L1 = 700 mm      |
| L2 = 475 mm      | L2 = 675 mm      |



View of magnet fixing