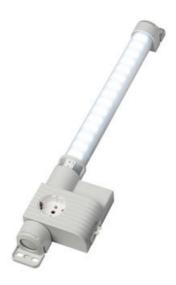

### VARIOLINE LAMP WITH SOCKET LED 121/122 - OBSOLETE - NEW RANGE COMING SOON

Varioline

12102.0-30 OBSOLETE - LED 121 220-240V AC, on/off switch,magnet fixing,Switzerland socket

• OBSOLETE

- FOR LED LIGHT USE LED 025
- FOR SOCKETS USE SD 035

#### PRODUCT DESCRIPTION

LED 121/122 Range is now Obsolete - Stego has a New Range coming Mid 2024

### **GENERAL DATA**

| Mounting               | Magnetic mount             |
|------------------------|----------------------------|
| Nominal voltage        | 220-240 V AC               |
| Activation             | Switch                     |
| Connection type        | 3-pole plug with snap lock |
| Socket                 | СН                         |
| Nominal socket current | 10 A                       |
| Light source           | LED                        |
| Luminance              | 1.080 Lm/1.730 Lm          |
| Life span              | 60,000h at +20°C           |
| DIMENSIONS             |                            |
| Level.                 |                            |