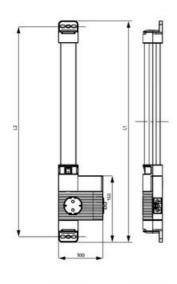

### **GENERAL DATA**

| Mounting               | Magnetic mount             |
|------------------------|----------------------------|
| Nominal voltage        | 220-240 V AC               |
| Activation             | Switch                     |
| Connection type        | 3-pole plug with snap lock |
| Socket                 | СН                         |
| Nominal socket current | 10 A                       |
| Light source           | LED                        |
| Luminance              | 1.080 Lm/1.730 Lm          |
| Life span              | 60,000h at +20°C           |
| DIMENSIONS             |                            |
| Level.                 |                            |

| Length | 500 mm |
|--------|--------|
| Width  | 100 mm |
| Height | 44 mm  |

# ADDITIONAL DATA

| Weight      | 0,4 kg   |
|-------------|----------|
| Voltage max | 265 V ac |
| Voltage min | 200 V ac |

| LED 121 (Size 1) | LED 122 (Size 2) |
|------------------|------------------|
| L1 = 500 mm      | L1 = 700 mm      |
| L2 = 475 mm      | L2 = 675 mm      |